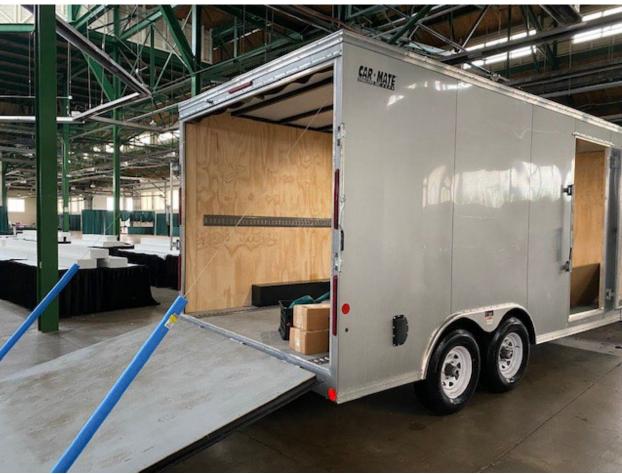

Chairvolotti left the meeting at 11:29 AM

iv. **State Fair Committee** – White reported it was awesome. Last year not a lot of activity but this year there was a lot. Good turnout. Some shifts were not filled but it was ok. Emerick stated they made sure there was at least one person staffing the booth. White stated the coloring contest was phenomenal as they received a state from a local school. On the backs of the coloring sheet from this school, the students had to answer to questions, How to Protect Water and How to Conserve Water. The winners will be announced and showcased in the next CDEA newsletter. The CDEA bench is back up in the atrium. The new trailer is nice and White thanks CDEA for it.

She says it is a lot easier to use. Stewart gives kudos to the state fair committee on a super well-done job. Emerick gave kudos to White, Kierst and Cuddeback for keeping the new trailer a secret. It was a great surprise when Cuddeback showed up with it the day of tear down. White is not going to ask Fair for having our own building. She is afraid that they will put the building down by the beef barn and there's little traffic that far away. Emerick is going to discuss building a new booth since the guy who builds booth is going to retire soon. Stewart questioned having a donation jar at our booth for the Envirothon. White suggested a QR code instead because the committee does not want cash at the booth. Emerick suggested having a QR code for each district directing people to the individual county's website. Dulanski questioned about the balance of the state fair funds for trailer purchase. Miller stated she transferred money from the 4-hour online fund. Emerick stated the sale of the old trailer goes back to CDEA.