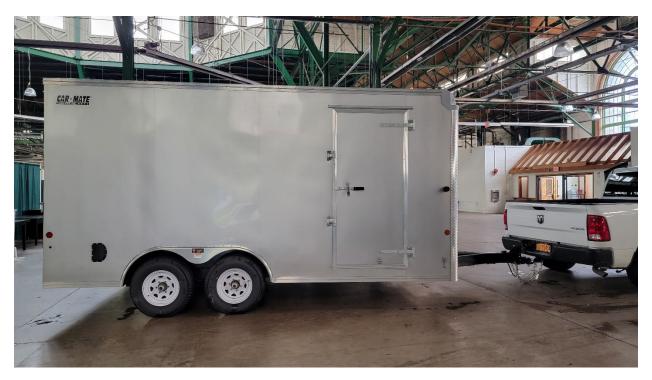

Chairvolotti left the meeting at 11:29 AM

iv. **State Fair Committee** – White reported it was awesome. Last year not a lot of activity but this year there was a lot. Good turnout. Some shifts were not filled but it was ok. Emerick stated they made sure there was at least one person staffing the booth. White stated the coloring contest was phenomenal as they received a state from a local school. On the backs of the coloring sheet from this school, the students had to answer to questions, How to Protect Water and How to Conserve Water. The winners will be announced and showcased in the next CDEA newsletter. The CDEA bench is back up in the atrium. The new trailer is nice and White thanks CDEA for it.

She says it is a lot easier to use. Stewart gives kudos to the state fair committee on a super well-done job. Emerick gave kudos to White, Kierst and Cuddeback for keeping the new trailer a secret. It was a great surprise when Cuddeback showed up with it the day of tear down. White is not going to ask Fair for having our own building. She is afraid that they will put the building down by the beef barn and there's little traffic that far away. Emerick is going to discuss building a new booth since the guy who builds booth is going to retire soon. Stewart questioned having a donation jar at our booth for the Envirothon. White suggested a QR code instead because the committee does not want cash at the booth. Emerick suggested having a QR code for each district directing people to the individual county's website. Dulanski questioned about the balance of the state fair funds for trailer purchase. Miller stated she transferred money from the 4-hour online fund. Emerick stated the sale of the old trailer goes back to CDEA.